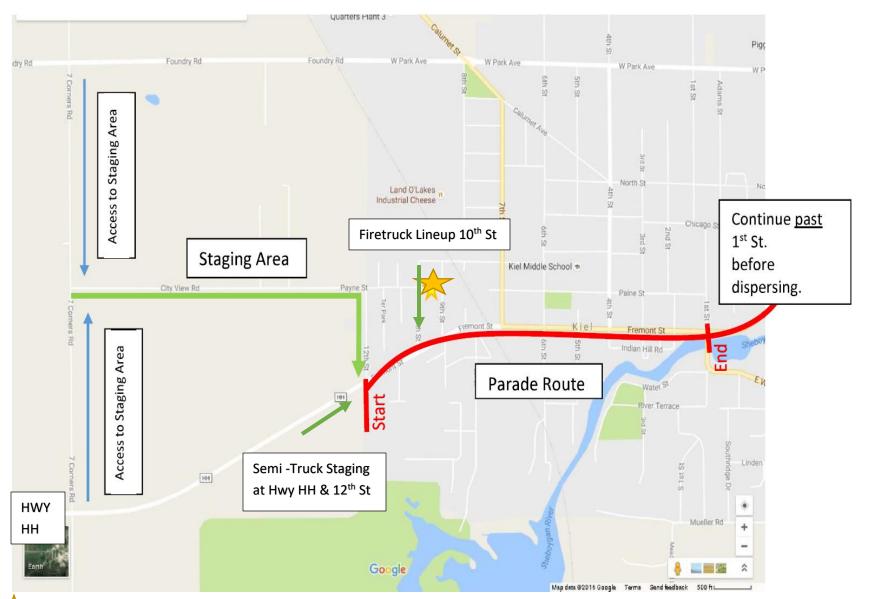

## Parade FAQs

When: Sunday, August 14th at 11:30am

Where: Parade is along Fremont Street from 12<sup>th</sup> to 1<sup>st</sup> street. Line-up is on City View Road. Enter lineup from 7 Corners Road.

What time: Parade starts promptly at 11:30am, line-up begins at 10:00am

## NO DROP OFF WILL BE ALLOWED PAST 9<sup>TH</sup> ST. ALL DROP OFFS WILL BE ON THE EAST SIDE OF LIONS PARK

There will be restrooms open in Lions Park and port-a-potties at the corner of 12<sup>th</sup> and Fremont and 12<sup>th</sup> and city view Rd.

Certain groups will line-up in Lions Park. They must walk from there to their lineup number.

All other questions you don't know off-hand, please email <a href="mailto:kaacparade@gmail.com">kaacparade@gmail.com</a>